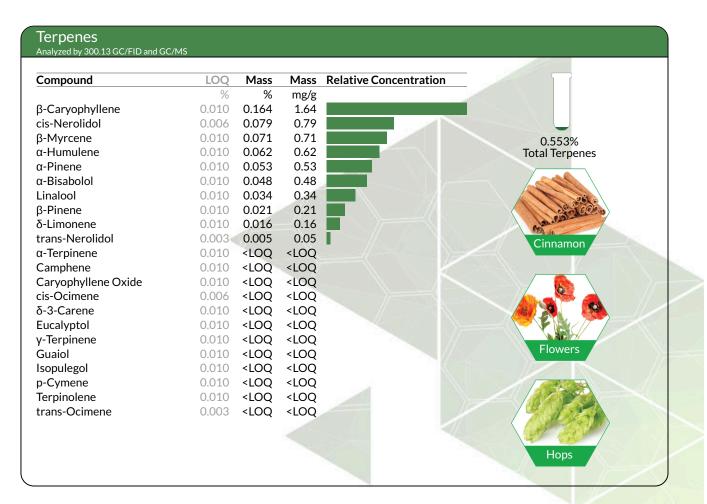

ng unless otherwise stated. Values reported relate only to the product tested. The uncertainty of measurement associated with the measurement result

reported in this certificate is available from the organization upon request. DB Labs makes no claims as to the efficacy, safety or other risks associated with any detected or non-detected levels of any compounds reported herein. This Certificate shall not be reproduced except in full, without the written approval of DB Labs.



### Streamline Vape Co.

Garden Grove, CA 92841 patrick@nirvanacbd.com (714) 343-3409 Lic. #CBD

# Certificate of Analysis Powered by Confident Cannabis

Sample: 2009DBL0361.9239

Strain: Special Sauce Ordered: 09/25/2020; Sampled: 09/29/2020; Completed: 10/02/2020

## Special Sauce

Plant, Flower - Cured, Outdoor







Stacy Gardalen

**Quality Control** 

Glen Marquez **Quality Control** 

4439 Polaris Ave Las Vegas, NV (702) 728-5180 www.dblabslv.com

This report is considered highly confidential and the sole property of the customer. DB Labs will not discuss any part of this study with personnel other than those authorized by the client. The results described in this report only apply to the samples analyzed. The reported result is based on a sample weight with the applicable moisture content for that sample. LOQ = Limit of Quantitation. Pesticide LOQ = Instrument Limit of Quantitation, NA = Not Analyzed. ND = Not Detected. NR = Not Reported. NT = Not Tested. PGR = Plant Growth Regulator. Unless otherwise stated all quality control samples performed within specifications established by the Laborat