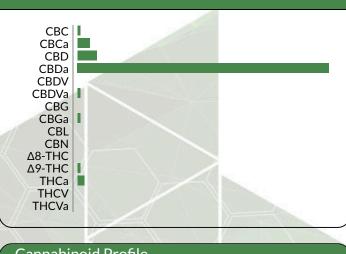

| Cannabinoid | Mass                                                          | Mass                              | LOQ   |
|-------------|---------------------------------------------------------------|-----------------------------------|-------|
|             | %                                                             | mg/g                              | %     |
| CBC         | 0.170                                                         | 1.70                              | 0.025 |
| CBCa        | 1.068                                                         | 10.68                             | 0.025 |
| CBD         | 1.668                                                         | 16.68                             | 0.025 |
| CBDa        | 22.220                                                        | 222.20                            | 0.025 |
| CBDV        | <l00< td=""><td><l00< td=""><td>0.025</td></l00<></td></l00<> | <l00< td=""><td>0.025</td></l00<> | 0.025 |
| CBDVa       | 0.107                                                         | 1.07                              | 0.025 |
| CBG         | <l00< td=""><td><loq< td=""><td>0.025</td></loq<></td></l00<> | <loq< td=""><td>0.025</td></loq<> | 0.025 |
| CBGa        | 0.135                                                         | 1.35                              | 0.025 |
| CBL         | <loq< td=""><td><loq< td=""><td>0.025</td></loq<></td></loq<> | <loq< td=""><td>0.025</td></loq<> | 0.025 |
| CBN         | <loq< td=""><td><loq< td=""><td>0.025</td></loq<></td></loq<> | <loq< td=""><td>0.025</td></loq<> | 0.025 |
| Δ8-ΤΗС      | <loq< td=""><td><loo< td=""><td>0.025</td></loo<></td></loq<> | <loo< td=""><td>0.025</td></loo<> | 0.025 |
| Δ9-ΤΗС      | 0.207                                                         | 2.07                              | 0.025 |
| THCa        | 0.567                                                         | 5.67                              | 0.025 |
| THCV        | <loq< td=""><td><loq< td=""><td>0.025</td></loq<></td></loq<> | <loq< td=""><td>0.025</td></loq<> | 0.025 |
| THCVa       | <loq< td=""><td><loq< td=""><td>0.025</td></loq<></td></loq<> | <loq< td=""><td>0.025</td></loq<> | 0.025 |
| Total THC   | 0.704                                                         | 7.04                              |       |
| Total CBD   | 21.155                                                        | 211.55                            |       |
| Total       | 26.143                                                        | 261.43                            |       |