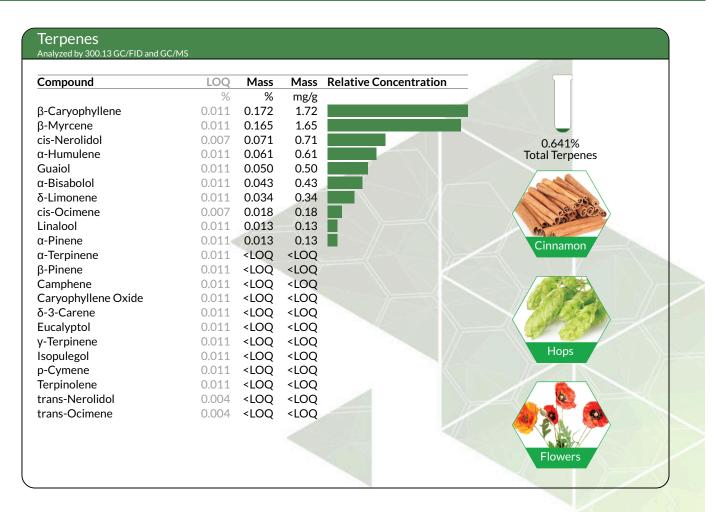

# Certificate of Analysis Powered by Confident Cannabis

Sample: 2009DBL0104.8558

Strain: Lifter (Frosted Lime) Ordered: 09/09/2020; Sampled: 09/10/2020; Completed: 09/15/2020

## Lifter (Frosted Lime)

Plant, Flower - Cured, Outdoor

Stacy Gardalen

**Quality Control** 

Glen Marquez **Quality Control** 

4439 Polaris Ave Las Vegas, NV (702) 728-5180 www.dblabslv.com

This report is considered highly confidential and the sole property of the customer. DB Labs will not discuss any part of this study with personnel other than those authorized by the client. The results described in this report only apply to the samples analyzed. The reported result is based on a sample weight with the applicable moisture content for that sample. LOQ = Limit of Quantitation. Pesticide LOQ = Instrument Limit of Quantitation, NA = Not Analyzed. ND = Not Detected. NR = Not Reported. NT = Not Tested. PGR = Plant Growth Regulator. Unless otherwise stated all quality control samples performed within specifications established by the Laboratory. This product has been tested by DB Labs, LLC (MME# 61887736101164525768) using valid testing methodologies and a quality system as required by Nevada state law. Edibles are picked up prior to final packaging unless otherwise stated. Values reported relate only to the product tested. The uncertainty of measurement associated with the measurement result reported in this certificate is available from the organization upon request. DB Labs makes no claims as to the efficacy, safety or other risks associated with any detected or non-detected levels of any compounds reported herein. This Certificate shall not be reproduced except in full, without the written approval of DB Labs.