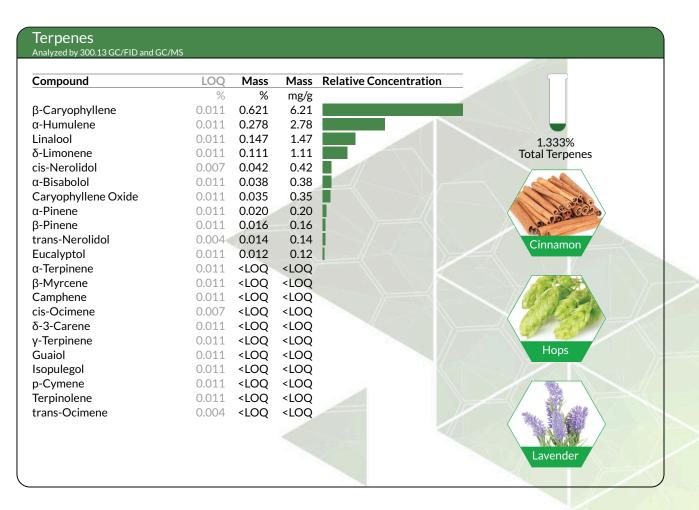

ed. Values reported relate only to the product tested. The uncertainty of measurement associated with the measurement result reported in this certificate is available from the organization upon request. DB Labs makes no claims as to the efficacy, safety or other risks associated with any detected or non-detected levels of any compounds reported herein. This Certificate shall not be reproduced except in full, without the written approval of DB Labs.



### Streamline Vape Co.

Garden Grove, CA 92841 patrick@nirvanacbd.com (714) 343-3409 Lic. #CBD

# Certificate of Analysis Powered by Confident Cannabis

Sample: 2009DBL0104.8559

Strain: Hawaiian Haze (Legendary) Ordered: 09/09/2020; Sampled: 09/10/2020; Completed: 09/15/2020

### Hawaiian Haze (Legendary)

Plant, Flower - Cured, Outdoor







Stacy Gardalen

**Quality Control** 

Glen Marquez

**Quality Control** 

4439 Polaris Ave Las Vegas, NV (702) 728-5180 www.dblabslv.com

This report is considered highly confidential and the sole property of the customer. DB Labs will not discuss any part of this study with personnel other than those authorized by the client. The results described in this report only apply to the samples analyzed. The reported result is based on a sample weight with the applicable moisture content for that sample. LOQ = Limit of Quantitation. Pesticide LOQ = Instrument Limit of Quantitation, NA = Not Analyzed. ND = Not Detected. NR = Not Reported. NT = Not Tested. PGR = Plant Growth Regulator. Unless otherwise stated all quality control samples performed within specifications established by the Labora