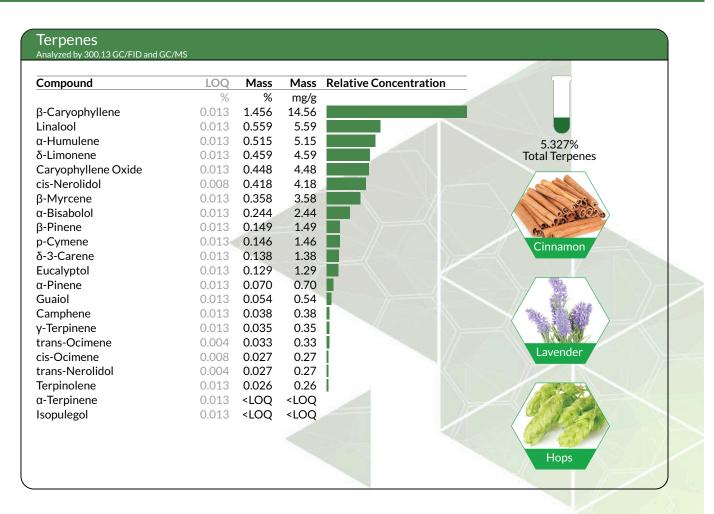

ated. Values reported relate only to the product tested. The uncertainty of measurement associated with the measurement result reported in this certificate is available from the organization upon request. DB Labs makes no claims as to the efficacy, safety or other risks associated with any detected or non-detected levels of any compounds reported herein. This Certificate shall not be reproduced except in full, without the written approval of DB Labs.

Moisture



## Streamline Vape Co.

Garden Grove, CA 92841 patrick@nirvanacbd.com (714) 343-3409 Lic. #CBD

# Certificate of Analysis Powered by Confident Cannabis

Sample: 2008DBL0365.8267

Strain: Fire OG Ordered: 08/28/2020; Sampled: 08/31/2020; Completed: 09/03/2020

### Fire OG

Concentrates & Extracts, Full Extract Cannabis Oil, CO2







Stacy Gardalen

Glen Marquez

4439 Polaris Ave Las Vegas, NV (702) 728-5180 www.dblabslv.com

**Quality Control Quality Control**