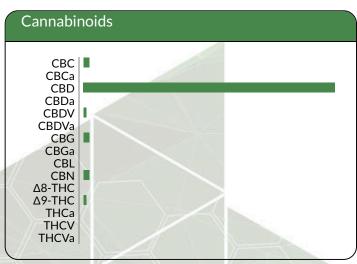

# Cannabinoids 0.039% 47.004% **Total THC Total CBD** 50.338% NT

| Cannabinoid | Mass                                                          | Mass                              | LOQ   |
|-------------|---------------------------------------------------------------|-----------------------------------|-------|
| 1/          | %                                                             | mg/g                              | %     |
| CBC         | 1.042                                                         | 10.42                             | 0.035 |
| CBCa        | <loq< td=""><td><loq< td=""><td>0.035</td></loq<></td></loq<> | <loq< td=""><td>0.035</td></loq<> | 0.035 |
| CBD         | 47.004                                                        | 470.04                            | 0.035 |
| CBDa        | <loq< td=""><td><loq< td=""><td>0.035</td></loq<></td></loq<> | <loq< td=""><td>0.035</td></loq<> | 0.035 |
| CBDV        | 0.161                                                         | 1.61                              | 0.035 |
| CBDVa       | <loq< td=""><td><loq< td=""><td>0.035</td></loq<></td></loq<> | <loq< td=""><td>0.035</td></loq<> | 0.035 |
| CBG         | 1.062                                                         | 10.62                             | 0.035 |
| CBGa        | <loq< td=""><td><loq< td=""><td>0.035</td></loq<></td></loq<> | <loq< td=""><td>0.035</td></loq<> | 0.035 |
| CBL         | <loq< td=""><td><loq< td=""><td>0.035</td></loq<></td></loq<> | <loq< td=""><td>0.035</td></loq<> | 0.035 |
| CBN         | 1.031                                                         | 10.31                             | 0.035 |
| Δ8-ΤΗС      | <loq< td=""><td><loq< td=""><td>0.035</td></loq<></td></loq<> | <loq< td=""><td>0.035</td></loq<> | 0.035 |
| Δ9-ΤΗС      | 0.039                                                         | 0.39                              | 0.035 |
| THCa        | <loq< td=""><td><loq< td=""><td>0.035</td></loq<></td></loq<> | <loq< td=""><td>0.035</td></loq<> | 0.035 |
| THCV        | <loq< td=""><td><loq< td=""><td>0.035</td></loq<></td></loq<> | <loq< td=""><td>0.035</td></loq<> | 0.035 |
| THCVa       | <loq< td=""><td><loq< td=""><td>0.035</td></loq<></td></loq<> | <loq< td=""><td>0.035</td></loq<> | 0.035 |
| Total THC   | 0.039                                                         | 0.39                              |       |
| Total CBD   | 47.004                                                        | 470.04                            |       |
| Total       | 50.338                                                        | 503.38                            |       |