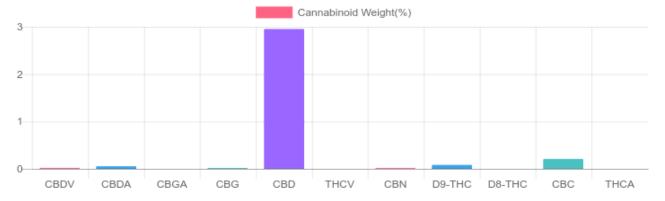

## Sample

0.083% D9-THC 2.999% Total CBD

37.9 mg Cannabinoids per container 34.0 mg CBD per container

1 container = 1.2 ml per container x density (0.945) x Cannabinoid concentration

## Cannabinoids Test

CEL COD 400

SHIMADZU INTEGRATED UPLC-PDA

| GSL SOP 400        | PREPARED: 09/16/2019 20:32:17 |           | UPLOADED: 09/17/2019 14:15:10 |              |
|--------------------|-------------------------------|-----------|-------------------------------|--------------|
| Cannabinoids       | LOQ                           | weight(%) | mg/g                          | mg/container |
| D9-THC             | 10 PPM                        | 0.083%    | 0.831                         | 0.9          |
| THCA               | 10 PPM                        | N/D       | N/D                           | N/D          |
| CBD                | 10 PPM                        | 2.953%    | 29.526                        | 33.5         |
| CBDA               | 20 PPM                        | 0.053%    | 0.529                         | 0.6          |
| CBDV               | 20 PPM                        | 0.020%    | 0.198                         | 0.2          |
| CBC                | 10 PPM                        | 0.207%    | 2.067                         | 2.3          |
| CBN                | 10 PPM                        | 0.016%    | 0.163                         | 0.2          |
| CBG                | 10 PPM                        | 0.019%    | 0.195                         | 0.2          |
| CBGA               | 20 PPM                        | N/D       | N/D                           | N/D          |
| D8-THC             | 10 PPM                        | N/D       | N/D                           | N/D          |
| THCV               | 10 PPM                        | N/D       | N/D                           | N/D          |
| TOTAL D9-THC       |                               | 0.083%    | 0.083%                        | 0.9          |
| TOTAL CBD*         |                               | 2.999%    | 29.990                        | 34.0         |
| TOTAL CANNABINOIDS |                               | 3.351%    | 33.509                        | 37.9         |

DDEDADED: 00/16/2010 20:22:17

Reporting Limit 10 ppm
\*Total CBD = CBD + CBDA x 0.877
N/D - Not Detected, B/LOQ - Below Limit of Quantification

4001 SW 47th Avenue Suite 208 Davie, FL 33314 1-833-TEST-CBD info@greenscientificlabs.com