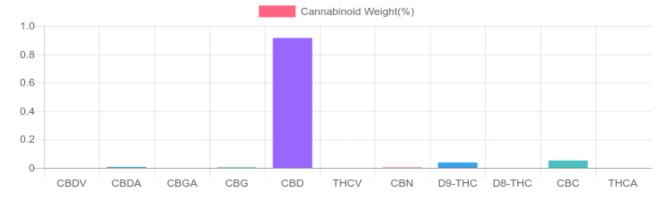

## Sample

0.037% D9-THC 0.919% Total CBD

287.8 mg Cannabinoids per unit 260.5 mg CBD per unit

1 unit = 30 ml per unit x density (0.945) x Cannabinoid concentration

## Cannabinoids Test

SHIMADZU INTEGRATED UPLC-PDA

| GSL SOP 400        | PREPARED: 10/04/2019 20:35:02 |           | UPLOADED: 10/07/2019 12:10:04 |         |
|--------------------|-------------------------------|-----------|-------------------------------|---------|
| Cannabinoids       | LOQ                           | weight(%) | mg/g                          | mg/unit |
| D9-THC             | 10 PPM                        | 0.037%    | 0.373                         | 10.6    |
| THCA               | 10 PPM                        | N/D       | N/D                           | N/D     |
| CBD                | 10 PPM                        | 0.914%    | 9.138                         | 259.1   |
| CBDA               | 20 PPM                        | 0.006%    | 0.056                         | 1.6     |
| CBDV               | 20 PPM                        | N/D       | N/D                           | N/D     |
| CBC                | 10 PPM                        | 0.052%    | 0.522                         | 14.8    |
| CBN                | 10 PPM                        | 0.003%    | 0.026                         | 0.7     |
| CBG                | 10 PPM                        | 0.004%    | 0.036                         | 1.0     |
| CBGA               | 20 PPM                        | N/D       | N/D                           | N/D     |
| D8-THC             | 10 PPM                        | N/D       | N/D                           | N/D     |
| THCV               | 10 PPM                        | N/D       | N/D                           | N/D     |
| TOTAL D9-THC       |                               | 0.037%    | 0.037%                        | 10.6    |
| TOTAL CBD*         |                               | 0.919%    | 9.187                         | 260.5   |
| TOTAL CANNABINOIDS |                               | 1.016%    | 10.151                        | 287.8   |

Reporting Limit 10 ppm
\*Total CBD = CBD + CBDA x 0.877
N/D - Not Detected, B/LOQ - Below Limit of Quantification

4001 SW 47th Avenue Suite 208 Davie, FL 33314 1-833-TEST-CBD info@greenscientificlabs.com