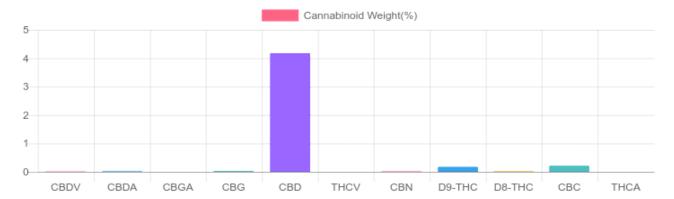

## Sample

0.175% D9-THC 4.196% Total CBD

1,323.5 mg Cannabinoids per unit 1,189.6 mg CBD per unit

1 unit = 30 ml per unit x density (0.945) x Cannabinoid concentration

## Cannabinoids Test

SHIMADZU INTEGRATED UPLC-PDA

| GSL SOP 400        | PREPARED: 10/11/2019 20:04:34 |           | UPLOADED: 10/12/2019 13:33:59 |         |
|--------------------|-------------------------------|-----------|-------------------------------|---------|
| Cannabinoids       | LOQ                           | weight(%) | mg/g                          | mg/unit |
| D9-THC             | 10 PPM                        | 0.175%    | 1.749                         | 49.6    |
| THCA               | 10 PPM                        | N/D       | N/D                           | N/D     |
| CBD                | 10 PPM                        | 4.176%    | 41.765                        | 1,184.0 |
| CBDA               | 20 PPM                        | 0.023%    | 0.226                         | 6.4     |
| CBDV               | 20 PPM                        | 0.011%    | 0.111                         | 3.1     |
| CBC                | 10 PPM                        | 0.214%    | 2.144                         | 60.8    |
| CBN                | 10 PPM                        | 0.017%    | 0.172                         | 4.9     |
| CBG                | 10 PPM                        | 0.028%    | 0.280                         | 7.9     |
| CBGA               | 20 PPM                        | N/D       | N/D                           | N/D     |
| D8-THC             | 10 PPM                        | 0.024%    | 0.239                         | 6.8     |
| THCV               | 10 PPM                        | N/D       | N/D                           | N/D     |
| TOTAL D9-THC       |                               | 0.175%    | 0.175%                        | 49.6    |
| TOTAL CBD*         |                               | 4.196%    | 41.963                        | 1,189.6 |
| TOTAL CANNABINOIDS |                               | 4.668%    | 46.686                        | 1,323.5 |

Reporting Limit 10 ppm
\*Total CBD = CBD + CBDA x 0.877
N/D - Not Detected, B/LOQ - Below Limit of Quantification

4001 SW 47th Avenue Suite 208 Davie, FL 33314 1-833-TEST-CBD info@greenscientificlabs.com