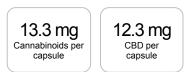

## Sample

Cannabinoids LOQ weight(%) mg/g mg/capsule D9-THC 10 PPM 0.034% 0.339 0.2 THCA 10 PPM N/D N/D N/D 10 PPM CBD 1.669% 16.689 12.3 CBDA 20 PPM 0.004% 0.042 0.0 CBDV 20 PPM N/D N/D N/D CBC 10 PPM 0.093% 0.931 0.7 CBN 10 PPM N/D N/D N/D CBG 10 PPM 0.009% 0.092 0.1 CBGA 20 PPM N/D N/D N/D D8-THC 10 PPM N/D N/D N/D THCV 10 PPM N/D N/D N/D TOTAL D9-THC 0.034% 0.339 0.2 TOTAL CBD\* 1.673% 16.726 12.3 TOTAL CANNABINOIDS 1.809% 18.093 13.3

PREPARED: 07/30/2019 21:29:23

1 capsule = 0.735 grams per capsule x Cannabinoid concentration

Reporting Limit 10 ppm \*Total CBD = CBD + CBDA x 0.877

N/D - Not Detected, B/LOQ - Below Limit of Quantification