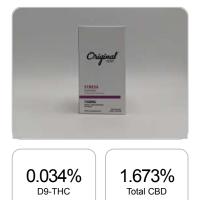

## **CERTIFICATE OF ANALYSIS**

**Cannabinoids Test** SHIMADZU INTEGRATED UPLC-PDA

GSL SOP 400

Order #: 34075 Order Name: ORIGINAL HEMP STRESS NB Batch#: 44682 Received: 07/30/2019 Completed: 08/01/2019

## Sample

Cannabinoids LOQ weight(%) mg/g mg/capsule D9-THC 10 PPM 0.034% 0.339 0.2 THCA 10 PPM N/D N/D N/D 10 PPM CBD 1.669% 16.689 12.3 CBDA 20 PPM 0.004% 0.042 0.0 CBDV 20 PPM N/D N/D N/D CBC 10 PPM 0.093% 0.931 0.7 CBN 10 PPM N/D N/D N/D CBG 10 PPM 0.009% 0.092 0.1 CBGA 20 PPM N/D N/D N/D D8-THC 10 PPM N/D N/D N/D THCV 10 PPM N/D N/D N/D TOTAL D9-THC 0.034% 0.339 0.2 TOTAL CBD\* 1.673% 16.726 12.3 TOTAL CANNABINOIDS 1.809% 18.093 13.3