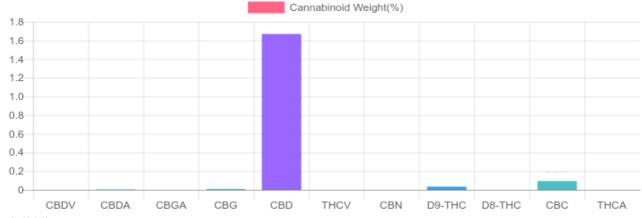

## Sample

Cannabinoids LOQ weight(%) mg/g mg/capsule D9-THC 10 PPM 0.034% 0.339 0.2 THCA 10 PPM N/D N/D N/D 10 PPM CBD 1.669% 16.689 12.3 CBDA 20 PPM 0.004% 0.042 0.0 CBDV 20 PPM N/D N/D N/D CBC 10 PPM 0.093% 0.931 0.7 CBN 10 PPM N/D N/D N/D CBG 10 PPM 0.009% 0.092 0.1 CBGA 20 PPM N/D N/D N/D D8-THC 10 PPM N/D N/D N/D THCV 10 PPM N/D N/D N/D TOTAL D9-THC 0.034% 0.339 0.2 TOTAL CBD\* 1.673% 16.726 12.3 TOTAL CANNABINOIDS 1.809% 18.093 13.3