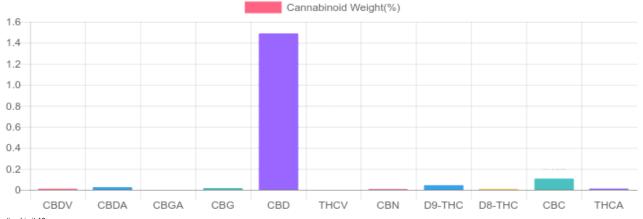

## Sample

0.044% D9-THC

1.511% Total CBD

13.1 mg Cannabinoids per pill

11.5 mg CBD per pill

1 pill = .760 grams per pill x Cannabinoid concentration

## **Cannabinoids Test**

SHIMADZU INTEGRATED UPLC-PDA GSL SOP 400

| Cannabinoids       | LOQ    | weight(%) | mg/g   | mg/pill |
|--------------------|--------|-----------|--------|---------|
| D9-THC             | 10 PPM | 0.044%    | 0.439  | 0.3     |
| THCA               | 10 PPM | 0.012%    | 0.116  | 0.1     |
| CBD                | 10 PPM | 1.489%    | 14.887 | 11.3    |
| CBDA               | 20 PPM | 0.025%    | 0.254  | 0.2     |
| CBDV               | 20 PPM | 0.011%    | 0.114  | 0.1     |
| CBC                | 10 PPM | 0.107%    | 1.066  | 0.8     |
| CBN                | 10 PPM | 0.007%    | 0.072  | 0.1     |
| CBG                | 10 PPM | 0.017%    | 0.174  | 0.1     |
| CBGA               | 20 PPM | N/D       | N/D    | N/D     |
| D8-THC             | 10 PPM | 0.010%    | 0.097  | 0.1     |
| THCV               | 10 PPM | N/D       | N/D    | N/D     |
| TOTAL D9-THC       |        | 0.044%    | 0.439  | 0.3     |
| TOTAL CBD*         |        | 1.511%    | 15.110 | 11.5    |
| TOTAL CANNABINOIDS |        | 1.722%    | 17.219 | 13.1    |