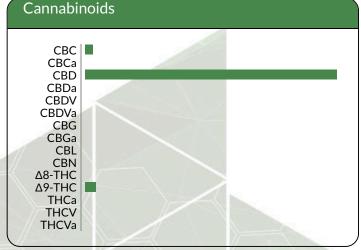

1 Unit = HL-VDVG150-342B; Density = 1.20 g/mL; Serving size: 1 mL, 36g

| Cannabinoid Profile  Analyzed by 300.18 UHPLC/PDA |                                                               |                                   |         |
|---------------------------------------------------|---------------------------------------------------------------|-----------------------------------|---------|
| Cannabinoid                                       | Mass                                                          | Mass                              | LOQ     |
| Y/                                                | mg/unit                                                       | mg/g                              | mg/unit |
| CBC                                               | 4.238                                                         | 0.118                             | 1.671   |
| CBCa                                              | <loq< td=""><td><loq< td=""><td>1.671</td></loq<></td></loq<> | <loq< td=""><td>1.671</td></loq<> | 1.671   |
| CBD                                               | 132.383                                                       | 3.677                             | 1.671   |
| CBDa                                              | <loq< td=""><td><loq< td=""><td>1.671</td></loq<></td></loq<> | <loq< td=""><td>1.671</td></loq<> | 1.671   |
| CBDV                                              | <loq< td=""><td><loq< td=""><td>1.671</td></loq<></td></loq<> | <loq< td=""><td>1.671</td></loq<> | 1.671   |
| CBDVa                                             | <loq< td=""><td><loq< td=""><td>1.671</td></loq<></td></loq<> | <loq< td=""><td>1.671</td></loq<> | 1.671   |
| CBG                                               | <loq< td=""><td><loq< td=""><td>1.671</td></loq<></td></loq<> | <loq< td=""><td>1.671</td></loq<> | 1.671   |
| CBGa                                              | <loq< td=""><td><loq< td=""><td>1.671</td></loq<></td></loq<> | <loq< td=""><td>1.671</td></loq<> | 1.671   |
| CBL                                               | <loq< td=""><td><loq< td=""><td>1.671</td></loq<></td></loq<> | <loq< td=""><td>1.671</td></loq<> | 1.671   |
| CBN                                               | <loq< td=""><td><loq< td=""><td>1.671</td></loq<></td></loq<> | <loq< td=""><td>1.671</td></loq<> | 1.671   |
| Δ8-THC                                            | <loq< td=""><td><loq< td=""><td>1.671</td></loq<></td></loq<> | <loq< td=""><td>1.671</td></loq<> | 1.671   |
| Δ9-THC                                            | 5.777                                                         | 0.160                             | 1.671   |
| THCa                                              | <loq< td=""><td><loq< td=""><td>1.671</td></loq<></td></loq<> | <loq< td=""><td>1.671</td></loq<> | 1.671   |
| THCV                                              | <loq< td=""><td><loq< td=""><td>1.671</td></loq<></td></loq<> | <loq< td=""><td>1.671</td></loq<> | 1.671   |
| THCVa                                             | <loq< td=""><td><loq< td=""><td>1.671</td></loq<></td></loq<> | <loq< td=""><td>1.671</td></loq<> | 1.671   |
| Total THC                                         | 5.777 <sup>°</sup>                                            | 0.160                             |         |
| Total CBD                                         | 132.383                                                       | 3.677                             |         |
| Total                                             | 142.398                                                       | 3.956                             |         |