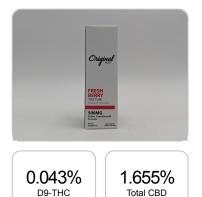

## **CERTIFICATE OF ANALYSIS**

**Cannabinoids Test** 

GSL SOP 400

SHIMADZU INTEGRATED UPLC-PDA

Order #: 36389 Order Name: Original Hemp 500 Mg Fresh Berry Batch#: 45125 Received: 09/13/2019 Completed: 09/21/2019

## 521.6 mg 469.3 mg Cannabinoids per CBD per tincture tincture

| Cannabinoids       | LOQ    | weight(%) | mg/g   | mg/tincture |
|--------------------|--------|-----------|--------|-------------|
| D9-THC             | 10 PPM | 0.043%    | 0.432  | 12.2        |
| THCA               | 10 PPM | N/D       | N/D    | N/D         |
| CBD                | 10 PPM | 1.630%    | 16.303 | 462.2       |
| CBDA               | 20 PPM | 0.029%    | 0.286  | 8.1         |
| CBDV               | 20 PPM | 0.009%    | 0.089  | 2.5         |
| CBC                | 10 PPM | 0.113%    | 1.126  | 31.9        |
| CBN                | 10 PPM | 0.007%    | 0.074  | 2.1         |
| CBG                | 10 PPM | 0.009%    | 0.093  | 2.6         |
| CBGA               | 20 PPM | N/D       | N/D    | N/D         |
| D8-THC             | 10 PPM | N/D       | N/D    | N/D         |
| THCV               | 10 PPM | N/D       | N/D    | N/D         |
| TOTAL D9-THC       |        | 0.043%    | 0.432  | 12.2        |
| TOTAL CBD*         |        | 1.655%    | 16.554 | 469.3       |
| TOTAL CANNABINOIDS | 8      | 1.840%    | 18.403 | 521.6       |