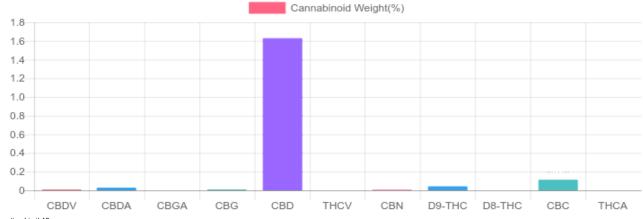

## 521.6 mg 469.3 mg Cannabinoids per CBD per tincture tincture

| Cannabinoids       | LOQ    | weight(%) | mg/g   | mg/tincture |
|--------------------|--------|-----------|--------|-------------|
| D9-THC             | 10 PPM | 0.043%    | 0.432  | 12.2        |
| THCA               | 10 PPM | N/D       | N/D    | N/D         |
| CBD                | 10 PPM | 1.630%    | 16.303 | 462.2       |
| CBDA               | 20 PPM | 0.029%    | 0.286  | 8.1         |
| CBDV               | 20 PPM | 0.009%    | 0.089  | 2.5         |
| CBC                | 10 PPM | 0.113%    | 1.126  | 31.9        |
| CBN                | 10 PPM | 0.007%    | 0.074  | 2.1         |
| CBG                | 10 PPM | 0.009%    | 0.093  | 2.6         |
| CBGA               | 20 PPM | N/D       | N/D    | N/D         |
| D8-THC             | 10 PPM | N/D       | N/D    | N/D         |
| THCV               | 10 PPM | N/D       | N/D    | N/D         |
| TOTAL D9-THC       |        | 0.043%    | 0.432  | 12.2        |
| TOTAL CBD*         |        | 1.655%    | 16.554 | 469.3       |
| TOTAL CANNABINOIDS | 8      | 1.840%    | 18.403 | 521.6       |