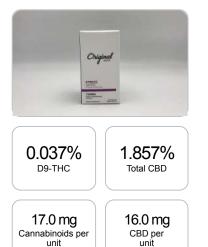

## Sample

1 unit = 0.860 ml per unit x density (1) x

| GSL SOP 400        | PREPARED: 10/11/2019 23:09:35 |           | UPLOADED: 10/14/2019 12:40:04 |         |
|--------------------|-------------------------------|-----------|-------------------------------|---------|
| Cannabinoids       | LOQ                           | weight(%) | mg/g                          | mg/unit |
| D9-THC             | 10 PPM                        | 0.037%    | 0.367                         | 0.3     |
| THCA               | 10 PPM                        | N/D       | N/D                           | N/D     |
| CBD                | 10 PPM                        | 1.857%    | 18.567                        | 16.0    |
| CBDA               | 20 PPM                        | N/D       | N/D                           | N/D     |
| CBDV               | 20 PPM                        | N/D       | N/D                           | N/D     |
| CBC                | 10 PPM                        | 0.083%    | 0.832                         | 0.7     |
| CBN                | 10 PPM                        | N/D       | N/D                           | N/D     |
| CBG                | 10 PPM                        | N/D       | N/D                           | N/D     |
| CBGA               | 20 PPM                        | N/D       | N/D                           | N/D     |
| D8-THC             | 10 PPM                        | N/D       | N/D                           | N/D     |
| THCV               | 10 PPM                        | N/D       | N/D                           | N/D     |
| TOTAL D9-THC       |                               | 0.037%    | 0.037%                        | 0.3     |
| TOTAL CBD*         |                               | 1.857%    | 18.567                        | 16.0    |
| TOTAL CANNABINOIDS |                               | 1.977%    | 19.766                        | 17.0    |

Cannabinoid concentration

Reporting Limit 10 ppm

\*Total CBD = CBD + CBDA x 0.877 N/D - Not Detected, B/LOQ - Below Limit of Quantification

4001 SW 47th Avenue Suite 208 Davie, FL 33314 1-833-TEST-CBD info@greenscientificlabs.com