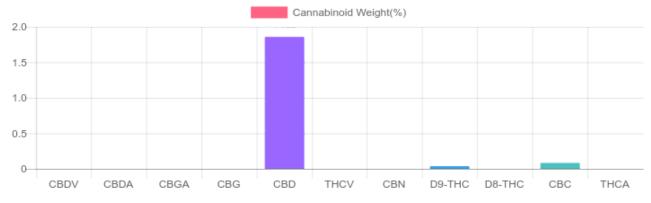

## Sample

1 unit = 0.860 ml per unit x density (1) x

| GSL SOP 400        | PREPARED: 10/11/2019 23:09:35 |           | UPLOADED: 10/14/2019 12:40:04 |         |
|--------------------|-------------------------------|-----------|-------------------------------|---------|
| Cannabinoids       | LOQ                           | weight(%) | mg/g                          | mg/unit |
| D9-THC             | 10 PPM                        | 0.037%    | 0.367                         | 0.3     |
| THCA               | 10 PPM                        | N/D       | N/D                           | N/D     |
| CBD                | 10 PPM                        | 1.857%    | 18.567                        | 16.0    |
| CBDA               | 20 PPM                        | N/D       | N/D                           | N/D     |
| CBDV               | 20 PPM                        | N/D       | N/D                           | N/D     |
| CBC                | 10 PPM                        | 0.083%    | 0.832                         | 0.7     |
| CBN                | 10 PPM                        | N/D       | N/D                           | N/D     |
| CBG                | 10 PPM                        | N/D       | N/D                           | N/D     |
| CBGA               | 20 PPM                        | N/D       | N/D                           | N/D     |
| D8-THC             | 10 PPM                        | N/D       | N/D                           | N/D     |
| THCV               | 10 PPM                        | N/D       | N/D                           | N/D     |
| TOTAL D9-THC       |                               | 0.037%    | 0.037%                        | 0.3     |
| TOTAL CBD*         |                               | 1.857%    | 18.567                        | 16.0    |
| TOTAL CANNABINOIDS |                               | 1.977%    | 19.766                        | 17.0    |

Cannabinoid concentration

Reporting Limit 10 ppm

\*Total CBD = CBD + CBDA x 0.877 N/D - Not Detected, B/LOQ - Below Limit of Quantification

4001 SW 47th Avenue Suite 208 Davie, FL 33314 1-833-TEST-CBD info@greenscientificlabs.com