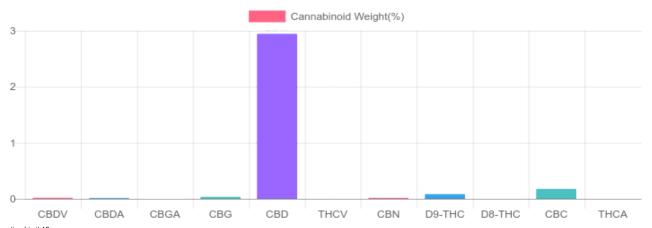

## Sample

0.084% D9-THC

2.956% Total CBD

37.0 mg Cannabinoids per container

33.3 mg CBD per container

1 container = 1.2 ml per container x density (0.94) x Cannabinoid concentration

## **Cannabinoids Test**

SHIMADZU INTEGRATED UPLC-PDA

PREPARED: 07/23/2019 19:51:39 UPLOADED: 07/24/2019 17:49:18 GSL SOP 400

| Cannabinoids       | LOQ    | weight(%) | mg/g   | mg/container |
|--------------------|--------|-----------|--------|--------------|
| D9-THC             | 10 PPM | 0.084%    | 0.837  | 0.9          |
| THCA               | 10 PPM | N/D       | N/D    | N/D          |
| CBD                | 10 PPM | 2.945%    | 29.453 | 33.2         |
| CBDA               | 20 PPM | 0.013%    | 0.130  | 0.1          |
| CBDV               | 20 PPM | 0.019%    | 0.190  | 0.2          |
| CBC                | 10 PPM | 0.178%    | 1.782  | 2.0          |
| CBN                | 10 PPM | 0.017%    | 0.166  | 0.2          |
| CBG                | 10 PPM | 0.036%    | 0.362  | 0.4          |
| CBGA               | 20 PPM | B/LOQ     | B/LOQ  | B/LOQ        |
| D8-THC             | 10 PPM | N/D       | N/D    | N/D          |
| THCV               | 10 PPM | N/D       | N/D    | N/D          |
| TOTAL D9-THC       |        | 0.084%    | 0.837  | 0.9          |
| TOTAL CBD*         |        | 2.956%    | 29.567 | 33.3         |
| TOTAL CANNABINOIDS |        | 3.292%    | 32.920 | 37.0         |