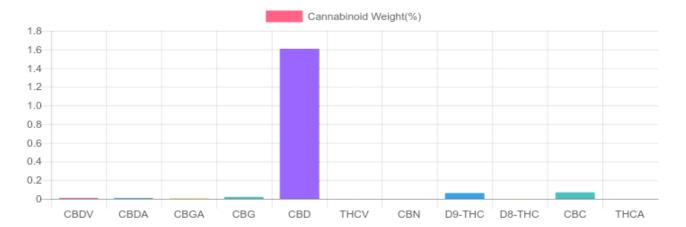

## Sample

0.062% D9-THC

1.614% Total CBD

## **Cannabinoids Test**

| GSL SOP 400                  | PREPARED: 06/25/2019 23:17:34 |        | <b>UPLOADED:</b> 06/26/2019 17:04:33 |        |
|------------------------------|-------------------------------|--------|--------------------------------------|--------|
| cannabinoids                 |                               |        | weight(%)                            | mg/g   |
| DELTA-9-TETRAHYDROCANNABINOL |                               | D9-THC | 0.062%                               | 0.624  |
| TETRAHYDROCANNABINOLIC ACID  |                               | THCA   | N/D                                  | N/D    |
| CANNABIDIOL                  |                               | CBD    | 1.607%                               | 16.072 |
| CANNABIDIOLIC ACID           |                               | CBDA   | 0.008%                               | 0.081  |
| CANNABIDIVARIN               |                               | CBDV   | 0.010%                               | 0.099  |
| CANNABICHROMENE              |                               | CBC    | 0.070%                               | 0.702  |
| CANNABINOL                   |                               | CBN    | 0.001%                               | 0.009  |
| CANNABIGEROL                 |                               | CBG    | 0.021%                               | 0.211  |
| CANNABIGEROLIC ACID          |                               | CBGA   | 0.006%                               | 0.059  |
| DELTA-8-TETRAHYDROC          | ANNABINOL                     | D8-THC | 0.002%                               | 0.023  |
| TETRAHYDROCANNABIV           | ARIN                          | THCV   | N/D                                  | N/D    |
| TOTAL D9-THC                 |                               |        | 0.062%                               | 0.624  |
| TOTAL CBD*                   |                               |        | 1.614%                               | 16.143 |
| TOTAL CANNABINOIDS           |                               |        | 1.787%                               | 17.880 |

Reporting Limit 10 ppm \*Total CBD = CBD + CBDA x 0.877 N/D - Not Detected, B/LOQ - Below Limit of Quantification