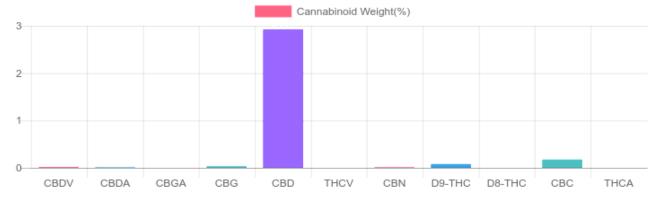

## **Cannabinoids Test**

SHIMADZU INTEGRATED UPLC-PDA

| GSL SOP 400        | PREPARED: 10/04/2019 20:35:02 |           | <b>UPLOADED:</b> 10/07/2019 12:10:04 |         |
|--------------------|-------------------------------|-----------|--------------------------------------|---------|
| Cannabinoids       | LOQ                           | weight(%) | mg/g                                 | mg/unit |
| D9-THC             | 10 PPM                        | 0.080%    | 0.802                                | 0.9     |
| THCA               | 10 PPM                        | N/D       | N/D                                  | N/D     |
| CBD                | 10 PPM                        | 2.925%    | 29.251                               | 33.2    |
| CBDA               | 20 PPM                        | 0.011%    | 0.111                                | 0.1     |
| CBDV               | 20 PPM                        | 0.017%    | 0.170                                | 0.2     |
| CBC                | 10 PPM                        | 0.176%    | 1.762                                | 2.0     |
| CBN                | 10 PPM                        | 0.014%    | 0.139                                | 0.2     |
| CBG                | 10 PPM                        | 0.033%    | 0.332                                | 0.4     |
| CBGA               | 20 PPM                        | N/D       | N/D                                  | N/D     |
| D8-THC             | 10 PPM                        | N/D       | N/D                                  | N/D     |
| THCV               | 10 PPM                        | N/D       | N/D                                  | N/D     |
| TOTAL D9-THC       |                               | 0.080%    | 0.080%                               | 0.9     |
| TOTAL CBD*         |                               | 2.935%    | 29.348                               | 33.3    |
| TOTAL CANNABINOIDS |                               | 3.256%    | 32.567                               | 37.0    |