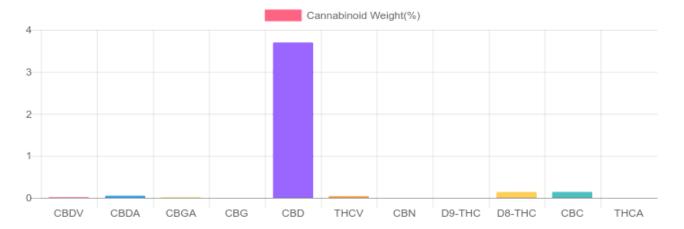

## Sample

N/D D9-THC 3.741% Total CBD

## **Cannabinoids Test**

| GSL SOP 400         | PREPARED: 06/27/2019 20:18:54 |        | UPLOADED: 06/28/2019 12:02:27 |        |
|---------------------|-------------------------------|--------|-------------------------------|--------|
| cannabinoids        |                               |        | weight(%)                     | mg/g   |
| DELTA-9-TETRAHYDRO  | CANNABINOL                    | D9-THC | N/D                           | N/D    |
| TETRAHYDROCANNABI   | NOLIC ACID                    | THCA   | N/D                           | N/D    |
| CANNABIDIOL         |                               | CBD    | 3.696%                        | 36.955 |
| CANNABIDIOLIC ACID  |                               | CBDA   | 0.051%                        | 0.511  |
| CANNABIDIVARIN      |                               | CBDV   | 0.015%                        | 0.146  |
| CANNABICHROMENE     |                               | CBC    | 0.141%                        | 1.408  |
| CANNABINOL          |                               | CBN    | 0.003%                        | 0.027  |
| CANNABIGEROL        |                               | CBG    | N/D                           | N/D    |
| CANNABIGEROLIC ACID |                               | CBGA   | 0.012%                        | 0.121  |
| DELTA-8-TETRAHYDROC | CANNABINOL                    | D8-THC | 0.140%                        | 1.401  |
| TETRAHYDROCANNABI\  | /ARIN                         | THCV   | 0.039%                        | 0.385  |
|                     |                               |        |                               |        |
| TOTAL D9-THC        |                               |        | N/D                           | N/D    |
| TOTAL CBD*          |                               |        | 3.741%                        | 37.403 |
| TOTAL CANNABINOIDS  |                               |        | 4.097%                        | 40.954 |

Reporting Limit 10 ppm
\*Total CBD = CBD + CBDA x 0.877
N/D - Not Detected, B/LOQ - Below Limit of Quantification