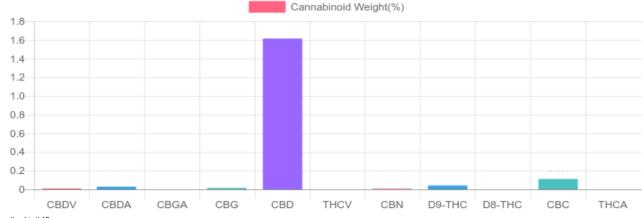

#### 517.6 mg 464.5 mg Cannabinoids per CBD per tincture tincture

| Cannabinoids       | LOQ    | weight(%) | mg/g   | mg/tincture |
|--------------------|--------|-----------|--------|-------------|
| D9-THC             | 10 PPM | 0.042%    | 0.421  | 11.9        |
| THCA               | 10 PPM | N/D       | N/D    | N/D         |
| CBD                | 10 PPM | 1.614%    | 16.136 | 457.5       |
| CBDA               | 20 PPM | 0.028%    | 0.281  | 8.0         |
| CBDV               | 20 PPM | 0.009%    | 0.086  | 2.4         |
| CBC                | 10 PPM | 0.111%    | 1.112  | 31.5        |
| CBN                | 10 PPM | 0.007%    | 0.071  | 2.0         |
| CBG                | 10 PPM | 0.015%    | 0.152  | 4.3         |
| CBGA               | 20 PPM | N/D       | N/D    | N/D         |
| D8-THC             | 10 PPM | N/D       | N/D    | N/D         |
| THCV               | 10 PPM | N/D       | N/D    | N/D         |
| TOTAL D9-THC       |        | 0.042%    | 0.421  | 11.9        |
| TOTAL CBD*         |        | 1.639%    | 16.382 | 464.5       |
| TOTAL CANNABINOIDS |        | 1.826%    | 18.259 | 517.6       |