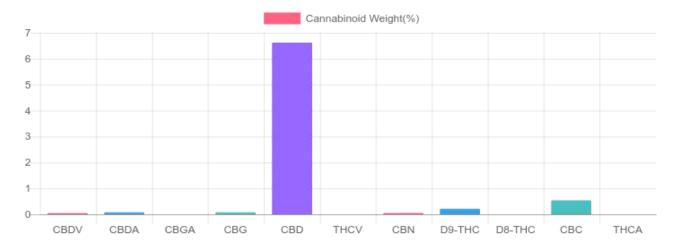

## **Cannabinoids Test**

| cannabinoids                 |        | weight(%) | mg/g   |
|------------------------------|--------|-----------|--------|
| DELTA-9-TETRAHYDROCANNABINOL | D9-THC | 0.215%    | 2.153  |
| TETRAHYDROCANNABINOLIC ACID  | THCA   | N/D       | N/D    |
| CANNABIDIOL                  | CBD    | 6.621%    | 66.207 |
| CANNABIDIOLIC ACID           | CBDA   | 0.079%    | 0.788  |
| CANNABIDIVARIN               | CBDV   | 0.048%    | 0.484  |
| CANNABICHROMENE              | CBC    | 0.540%    | 5.397  |
| CANNABINOL                   | CBN    | 0.051%    | 0.511  |
| CANNABIGEROL                 | CBG    | 0.081%    | 0.808  |
| CANNABIGEROLIC ACID          | CBGA   | N/D       | N/D    |
| DELTA-8-TETRAHYDROCANNABINOL | D8-THC | N/D       | N/D    |
| TETRAHYDROCANNABIVARIN       | THCV   | N/D       | N/D    |

## Sample

0.215% D9-THC

6.690% Total CBD

6.690%

7.635%