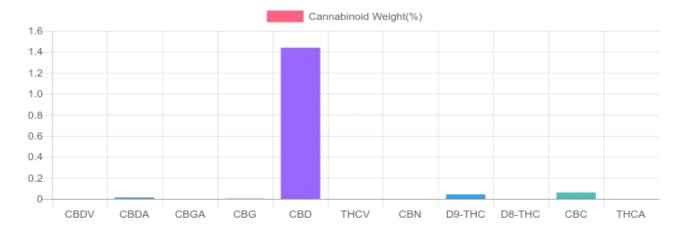

## Sample

0.042% D9-THC

1.450% Total CBD

## **Cannabinoids Test**

| GSL SOP 400                  | PREPARED: 06/26/2019 21:42:22 |        | UPLOADED: 06/27/2019 14:48:04 |        |
|------------------------------|-------------------------------|--------|-------------------------------|--------|
| cannabinoids                 |                               |        | weight(%)                     | mg/g   |
| DELTA-9-TETRAHYDROCANNABINOL |                               | D9-THC | 0.042%                        | 0.420  |
| TETRAHYDROCANNABINOLIC ACID  |                               | THCA   | N/D                           | N/D    |
| CANNABIDIOL                  |                               | CBD    | 1.439%                        | 14.390 |
| CANNABIDIOLIC ACID           |                               | CBDA   | 0.013%                        | 0.130  |
| CANNABIDIVARIN               |                               | CBDV   | N/D                           | N/D    |
| CANNABICHROMENE              |                               | CBC    | 0.062%                        | 0.616  |
| CANNABINOL                   |                               | CBN    | N/D                           | N/D    |
| CANNABIGEROL                 |                               | CBG    | 0.003%                        | 0.035  |
| CANNABIGEROLIC ACID          |                               | CBGA   | N/D                           | N/D    |
| DELTA-8-TETRAHYDROCANNABINOL |                               | D8-THC | N/D                           | N/D    |
| TETRAHYDROCANNABI            | VARIN                         | THCV   | N/D                           | N/D    |
|                              |                               |        |                               |        |
| TOTAL D9-THC                 |                               |        | 0.042%                        | 0.420  |
| TOTAL CBD*                   |                               |        | 1.450%                        | 14.504 |
| TOTAL CANNABINOIDS           |                               |        | 1.559%                        | 15.591 |

Reporting Limit 10 ppm

\*Total CBD = CBD + CBDA x 0.877

N/D - Not Detected, B/LOQ - Below Limit of Quantification