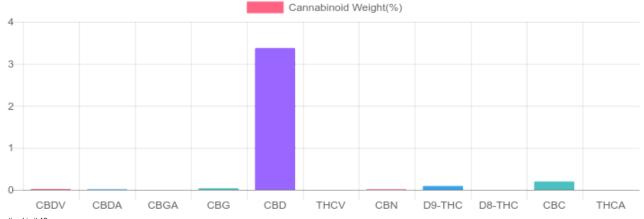

## Sample

0.092% D9-THC

3.384% Total CBD

1,057.2 mg Cannabinoids per tincture 954.4 mg CBD per tincture

1 tincture = 30 ml per tincture x density (0.94) x Cannabinoid concentration

## **Cannabinoids Test**

SHIMADZU INTEGRATED UPLC-PDA

GSL SOP 400 PREPARED: 07/24/2019 21:51:03 UPLOADED: 07/25/2019 16:36:14

| Cannabinoids       | LOQ    | weight(%) | mg/g   | mg/tincture |
|--------------------|--------|-----------|--------|-------------|
| D9-THC             | 10 PPM | 0.092%    | 0.925  | 26.1        |
| THCA               | 10 PPM | N/D       | N/D    | N/D         |
| CBD                | 10 PPM | 3.373%    | 33.727 | 951.1       |
| CBDA               | 20 PPM | 0.013%    | 0.134  | 3.8         |
| CBDV               | 20 PPM | 0.020%    | 0.196  | 5.5         |
| CBC                | 10 PPM | 0.200%    | 1.999  | 56.4        |
| CBN                | 10 PPM | 0.015%    | 0.154  | 4.3         |
| CBG                | 10 PPM | 0.035%    | 0.353  | 10.0        |
| CBGA               | 20 PPM | N/D       | N/D    | N/D         |
| D8-THC             | 10 PPM | N/D       | N/D    | N/D         |
| THCV               | 10 PPM | N/D       | N/D    | N/D         |
| TOTAL D9-THC       |        | 0.092%    | 0.925  | 26.1        |
| TOTAL CBD*         |        | 3.384%    | 33.845 | 954.4       |
| TOTAL CANNABINOIDS |        | 3.748%    | 37.488 | 1,057.2     |