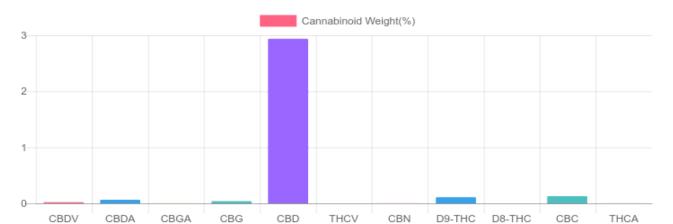

## Sample

0.109% D9-THC 2.993% Total CBD

## **Cannabinoids Test**

| GSL SOP 400                  | PREPARED: 06/26/2019 19:52:46 |        | UPLOADED: 06/27/2019 14:48:04 |        |
|------------------------------|-------------------------------|--------|-------------------------------|--------|
| cannabinoids                 |                               |        | weight(%)                     | mg/g   |
| DELTA-9-TETRAHYDROCANNABINOL |                               | D9-THC | 0.109%                        | 1.088  |
| TETRAHYDROCANNABINOLIC ACID  |                               | THCA   | 0.002%                        | 0.015  |
| CANNABIDIOL                  |                               | CBD    | 2.938%                        | 29.383 |
| CANNABIDIOLIC ACID           |                               | CBDA   | 0.063%                        | 0.627  |
| CANNABIDIVARIN               |                               | CBDV   | 0.021%                        | 0.208  |
| CANNABICHROMENE              |                               | CBC    | 0.127%                        | 1.274  |
| CANNABINOL                   |                               | CBN    | 0.003%                        | 0.029  |
| CANNABIGEROL                 |                               | CBG    | 0.039%                        | 0.390  |
| CANNABIGEROLIC ACIE          | )                             | CBGA   | 0.004%                        | 0.039  |
| DELTA-8-TETRAHYDRO           | CANNABINOL                    | D8-THC | N/D                           | N/D    |
| TETRAHYDROCANNABI            | VARIN                         | THCV   | N/D                           | N/D    |
| TOTAL DO THO                 |                               |        | 0.400%                        | 4.000  |
| TOTAL OPP*                   |                               |        | 0.109%                        | 1.088  |
| TOTAL CBD*                   |                               |        | 2.993%                        | 29.933 |
| TOTAL CANNABINOIDS           |                               |        | 3.306%                        | 33.053 |