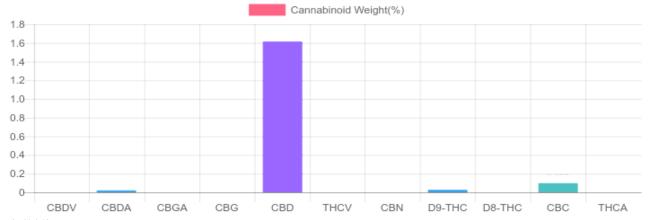

## Sample

0.026% D9-THC

1.632% Total CBD

13.3 mg Cannabinoids per pill

12.4 mg CBD per

1 pill = .755 ml per pill x density (1) xCannabinoid concentration

## Cannabinoids Test

SHIMADZU INTEGRATED UPLC-PDA

GSL SOP 400 PREPARED: 09/11/2019 20:16:36 UPLOADED: 09/12/2019 15:04:53

| Cannabinoids       | LOQ    | weight(%) | mg/g   | mg/pill |
|--------------------|--------|-----------|--------|---------|
| D9-THC             | 10 PPM | 0.026%    | 0.261  | 0.2     |
| THCA               | 10 PPM | N/D       | N/D    | N/D     |
| CBD                | 10 PPM | 1.614%    | 16.136 | 12.2    |
| CBDA               | 20 PPM | 0.021%    | 0.208  | 0.2     |
| CBDV               | 20 PPM | N/D       | N/D    | N/D     |
| CBC                | 10 PPM | 0.098%    | 0.979  | 0.7     |
| CBN                | 10 PPM | N/D       | N/D    | N/D     |
| CBG                | 10 PPM | N/D       | N/D    | N/D     |
| CBGA               | 20 PPM | N/D       | N/D    | N/D     |
| D8-THC             | 10 PPM | N/D       | N/D    | N/D     |
| THCV               | 10 PPM | N/D       | N/D    | N/D     |
| TOTAL D9-THC       |        | 0.026%    | 0.261  | 0.2     |
| TOTAL CBD*         |        | 1.632%    | 16.318 | 12.4    |
| TOTAL CANNABINOIDS |        | 1.759%    | 17.584 | 13.3    |