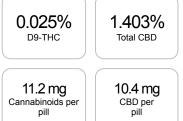

## Sample

| Cannabinoids       | LOQ    | weight(%) | mg/g   | mg/pill |
|--------------------|--------|-----------|--------|---------|
| D9-THC             | 10 PPM | 0.025%    | 0.252  | 0.2     |
| THCA               | 10 PPM | N/D       | N/D    | N/D     |
| CBD                | 10 PPM | 1.403%    | 14.025 | 10.4    |
| CBDA               | 20 PPM | N/D       | N/D    | N/D     |
| CBDV               | 20 PPM | N/D       | N/D    | N/D     |
| CBC                | 10 PPM | 0.075%    | 0.746  | 0.6     |
| CBN                | 10 PPM | N/D       | N/D    | N/D     |
| CBG                | 10 PPM | 0.005%    | 0.053  | 0.0     |
| CBGA               | 20 PPM | N/D       | N/D    | N/D     |
| D8-THC             | 10 PPM | N/D       | N/D    | N/D     |
| THCV               | 10 PPM | N/D       | N/D    | N/D     |
|                    |        |           |        |         |
| TOTAL D9-THC       |        | 0.025%    | 0.252  | 0.2     |
| TOTAL CBD*         |        | 1.403%    | 14.025 | 10.4    |
| TOTAL CANNABINOIDS |        | 1.508%    | 15.076 | 11.2    |