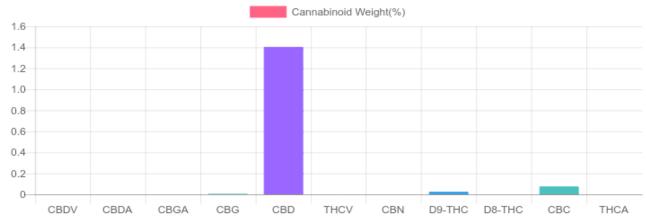

## Sample

| Cannabinoids       | LOQ    | weight(%) | mg/g   | mg/pill |
|--------------------|--------|-----------|--------|---------|
| D9-THC             | 10 PPM | 0.025%    | 0.252  | 0.2     |
| THCA               | 10 PPM | N/D       | N/D    | N/D     |
| CBD                | 10 PPM | 1.403%    | 14.025 | 10.4    |
| CBDA               | 20 PPM | N/D       | N/D    | N/D     |
| CBDV               | 20 PPM | N/D       | N/D    | N/D     |
| CBC                | 10 PPM | 0.075%    | 0.746  | 0.6     |
| CBN                | 10 PPM | N/D       | N/D    | N/D     |
| CBG                | 10 PPM | 0.005%    | 0.053  | 0.0     |
| CBGA               | 20 PPM | N/D       | N/D    | N/D     |
| D8-THC             | 10 PPM | N/D       | N/D    | N/D     |
| THCV               | 10 PPM | N/D       | N/D    | N/D     |
|                    |        |           |        |         |
| TOTAL D9-THC       |        | 0.025%    | 0.252  | 0.2     |
| TOTAL CBD*         |        | 1.403%    | 14.025 | 10.4    |
| TOTAL CANNABINOIDS |        | 1.508%    | 15.076 | 11.2    |