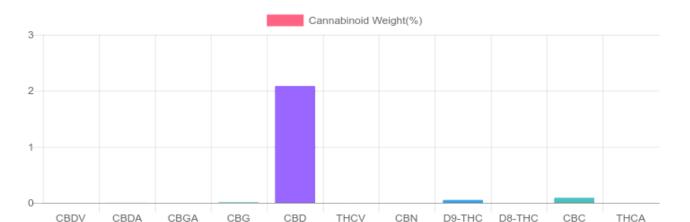

## Sample

0.052% D9-THC

2.089% Total CBD

## **Cannabinoids Test**

**TOTAL CANNABINOIDS** 

| GSL SOP 400                  | PREPARED: 06/26/2019 19:52:46 |        | <b>UPLOADED:</b> 06/27/2019 14:48:04 |        |
|------------------------------|-------------------------------|--------|--------------------------------------|--------|
| cannabinoids                 |                               |        | weight(%)                            | mg/g   |
| DELTA-9-TETRAHYDROCANNABINOL |                               | D9-THC | 0.052%                               | 0.520  |
| TETRAHYDROCANNABINOLIC ACID  |                               | THCA   | N/D                                  | N/D    |
| CANNABIDIOL                  |                               | CBD    | 2.086%                               | 20.862 |
| CANNABIDIOLIC ACID           |                               | CBDA   | 0.003%                               | 0.035  |
| CANNABIDIVARIN               |                               | CBDV   | N/D                                  | N/D    |
| CANNABICHROMENE              |                               | CBC    | 0.090%                               | 0.902  |
| CANNABINOL                   |                               | CBN    | N/D                                  | N/D    |
| CANNABIGEROL                 |                               | CBG    | 0.010%                               | 0.101  |
| CANNABIGEROLIC ACID          |                               | CBGA   | N/D                                  | N/D    |
| DELTA-8-TETRAHYDROCANNABINOL |                               | D8-THC | N/D                                  | N/D    |
| TETRAHYDROCANNABI            | VARIN                         | THCV   | N/D                                  | N/D    |
|                              |                               |        |                                      |        |
| TOTAL D9-THC                 |                               |        | 0.052%                               | 0.520  |
| TOTAL CBD*                   |                               |        | 2.089%                               | 20.893 |

Reporting Limit 10 ppm \*Total CBD = CBD + CBDA x 0.877 N/D - Not Detected, B/LOQ - Below Limit of Quantification