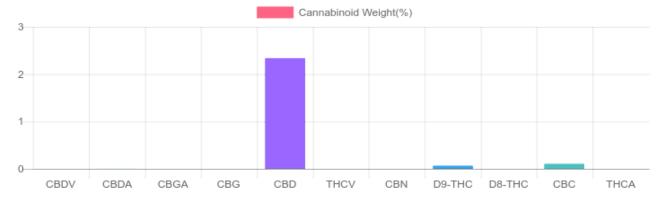

## Sample

0.067% D9-THC 2.342% Total CBD

17.4 mg Cannabinoids per unit 16.2 mg CBD per unit

1 unit = .735 grams per unit x Cannabinoid concentration

## Cannabinoids Test

SHIMADZU INTEGRATED UPLC-PDA

| GSL SOP 400        | PREPARED: 10/07/2019 21:36:51 |           | <b>UPLOADED:</b> 10/08/2019 12:46:20 |         |
|--------------------|-------------------------------|-----------|--------------------------------------|---------|
| Cannabinoids       | LOQ                           | weight(%) | mg/g                                 | mg/unit |
| D9-THC             | 10 PPM                        | 0.067%    | 0.671                                | 0.5     |
| THCA               | 10 PPM                        | N/D       | N/D                                  | N/D     |
| CBD                | 10 PPM                        | 2.338%    | 23.376                               | 16.2    |
| CBDA               | 20 PPM                        | 0.004%    | 0.037                                | 0.0     |
| CBDV               | 20 PPM                        | N/D       | N/D                                  | N/D     |
| CBC                | 10 PPM                        | 0.106%    | 1.061                                | 0.7     |
| CBN                | 10 PPM                        | N/D       | N/D                                  | N/D     |
| CBG                | 10 PPM                        | N/D       | N/D                                  | N/D     |
| CBGA               | 20 PPM                        | N/D       | N/D                                  | N/D     |
| D8-THC             | 10 PPM                        | N/D       | N/D                                  | N/D     |
| THCV               | 10 PPM                        | N/D       | N/D                                  | N/D     |
| TOTAL D9-THC       |                               | 0.067%    | 0.067%                               | 0.5     |
| TOTAL CBD*         |                               | 2.342%    | 23.408                               | 16.2    |
| TOTAL CANNABINOIDS |                               | 2.515%    | 25.145                               | 17.4    |

Reporting Limit 10 ppm
\*Total CBD = CBD + CBDA x 0.877
N/D - Not Detected, B/LOQ - Below Limit of Quantification

4001 SW 47th Avenue Suite 208 Davie, FL 33314 1-833-TEST-CBD info@greenscientificlabs.com