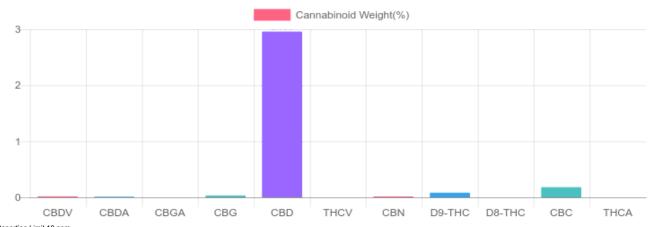

## **Cannabinoids Test**

SHIMADZU INTEGRATED UPLC-PDA

GSL SOP 400 PREPARED: 08/16/2019 16:22:11 UPLOADED: 08/19/2019 17:18:13

| Cannabinoids       | LOQ    | weight(%) | mg/g   | mg/container |
|--------------------|--------|-----------|--------|--------------|
| D9-THC             | 10 PPM | 0.083%    | 0.834  | 0.8          |
| THCA               | 10 PPM | N/D       | N/D    | N/D          |
| CBD                | 10 PPM | 2.958%    | 29.577 | 28.0         |
| CBDA               | 20 PPM | 0.012%    | 0.116  | 0.1          |
| CBDV               | 20 PPM | 0.018%    | 0.184  | 0.2          |
| CBC                | 10 PPM | 0.182%    | 1.816  | 1.7          |
| CBN                | 10 PPM | 0.016%    | 0.164  | 0.2          |
| CBG                | 10 PPM | 0.034%    | 0.343  | 0.3          |
| CBGA               | 20 PPM | N/D       | N/D    | N/D          |
| D8-THC             | 10 PPM | N/D       | N/D    | N/D          |
| THCV               | 10 PPM | N/D       | N/D    | N/D          |
| TOTAL D9-THC       |        | 0.083%    | 0.834  | 0.8          |
| TOTAL CBD*         |        | 2.969%    | 29.679 | 28.1         |
| TOTAL CANNABINOIDS | 3      | 3.303%    | 33.034 | 31.3         |