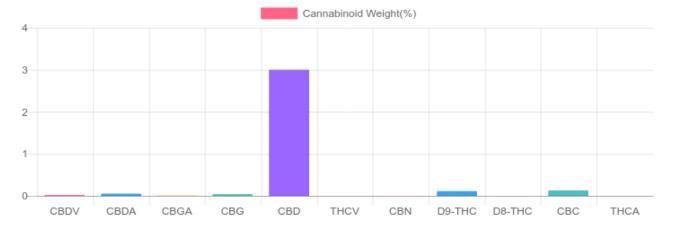

## Sample

0.112% D9-THC 3.047% Total CBD

## Cannabinoids Test

| GSL SOP 400                        | PREPARED: 06/26/2019 19:52:46 |        | <b>UPLOADED:</b> 06/27/2019 14:48:04 |        |
|------------------------------------|-------------------------------|--------|--------------------------------------|--------|
| cannabinoids                       |                               |        | weight(%)                            | mg/g   |
| DELTA-9-TETRAHYDROCANNABINOL D9-TI |                               |        | 0.112%                               | 1.116  |
| TETRAHYDROCANNABINOLIC ACID        |                               | THCA   | 0.002%                               | 0.015  |
| CANNABIDIOL                        |                               | CBD    | 3.002%                               | 30.019 |
| CANNABIDIOLIC ACID                 |                               | CBDA   | 0.051%                               | 0.511  |
| CANNABIDIVARIN                     |                               | CBDV   | 0.019%                               | 0.192  |
| CANNABICHROMENE                    |                               | CBC    | 0.131%                               | 1.314  |
| CANNABINOL                         |                               | CBN    | 0.003%                               | 0.026  |
| CANNABIGEROL                       |                               | CBG    | 0.039%                               | 0.391  |
| CANNABIGEROLIC ACID                |                               | CBGA   | 0.008%                               | 0.084  |
| DELTA-8-TETRAHYDROC                | ANNABINOL                     | D8-THC | 0.002%                               | 0.019  |
| TETRAHYDROCANNABIV                 | 'ARIN                         | THCV   | N/D                                  | N/D    |
| TOTAL D9-THC                       |                               |        | 0.112%                               | 1.116  |

 TOTAL D9-THC
 0.112%
 1.116

 TOTAL CBD\*
 3.047%
 30.467

 TOTAL CANNABINOIDS
 3.369%
 33.687

Reporting Limit 10 ppm
\*Total CBD = CBD + CBDA x 0.877
N/D - Not Detected, B/LOQ - Below Limit of Quantification