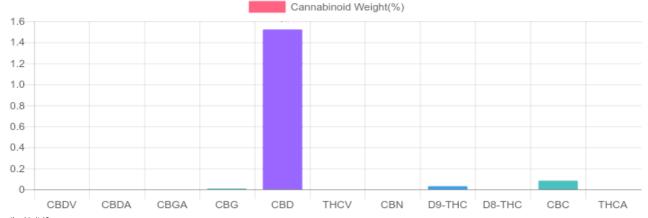

## **Cannabinoids Test**

SHIMADZU INTEGRATED UPLC-PDA

GSL SOP 400 PREPARED: 08/06/2019 21:08:30 UPLOADED: 08/07/2019 18:02:54

| Cannabinoids       | LOQ    | weight(%) | mg/g   | mg/pill |
|--------------------|--------|-----------|--------|---------|
| D9-THC             | 10 PPM | 0.030%    | 0.299  | 0.2     |
| THCA               | 10 PPM | N/D       | N/D    | N/D     |
| CBD                | 10 PPM | 1.521%    | 15.210 | 11.2    |
| CBDA               | 20 PPM | N/D       | N/D    | N/D     |
| CBDV               | 20 PPM | N/D       | N/D    | N/D     |
| CBC                | 10 PPM | 0.082%    | 0.822  | 0.6     |
| CBN                | 10 PPM | N/D       | N/D    | N/D     |
| CBG                | 10 PPM | 0.007%    | 0.070  | 0.1     |
| CBGA               | 20 PPM | N/D       | N/D    | N/D     |
| D8-THC             | 10 PPM | N/D       | N/D    | N/D     |
| THCV               | 10 PPM | N/D       | N/D    | N/D     |
| TOTAL D9-THC       |        | 0.030%    | 0.299  | 0.2     |
| TOTAL CBD*         |        | 1.521%    | 15.210 | 11.2    |
| TOTAL CANNABINOIDS |        | 1.640%    | 16.401 | 12.1    |