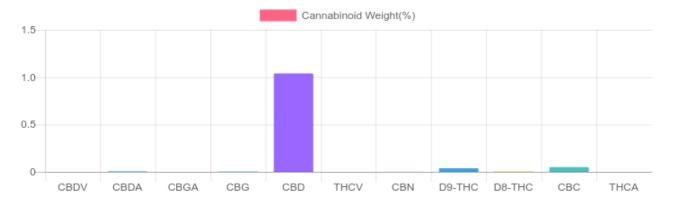

## Sample

0.037% D9-THC 1.043% Total CBD

323.4 mg Cannabinoids per unit 295.7 mg CBD per unit

1 unit = 30 ml per unit x density (0.945) x Cannabinoid concentration

## Cannabinoids Test

SHIMADZU INTEGRATED UPLC-PDA

| GSL SOP 400        | PREPARED: 10/11/2019 21:10:30 |           | <b>UPLOADED:</b> 10/12/2019 13:18:28 |         |
|--------------------|-------------------------------|-----------|--------------------------------------|---------|
| Cannabinoids       | LOQ                           | weight(%) | mg/g                                 | mg/unit |
| D9-THC             | 10 PPM                        | 0.037%    | 0.370                                | 10.5    |
| THCA               | 10 PPM                        | N/D       | N/D                                  | N/D     |
| CBD                | 10 PPM                        | 1.039%    | 10.388                               | 294.5   |
| CBDA               | 20 PPM                        | 0.005%    | 0.049                                | 1.4     |
| CBDV               | 20 PPM                        | N/D       | N/D                                  | N/D     |
| CBC                | 10 PPM                        | 0.050%    | 0.503                                | 14.3    |
| CBN                | 10 PPM                        | 0.002%    | 0.020                                | 0.6     |
| CBG                | 10 PPM                        | 0.003%    | 0.026                                | 0.7     |
| CBGA               | 20 PPM                        | N/D       | N/D                                  | N/D     |
| D8-THC             | 10 PPM                        | 0.005%    | 0.048                                | 1.4     |
| THCV               | 10 PPM                        | N/D       | N/D                                  | N/D     |
| TOTAL D9-THC       |                               | 0.037%    | 0.037%                               | 10.5    |
| TOTAL CBD*         |                               | 1.043%    | 10.431                               | 295.7   |
| TOTAL CANNABINOIDS |                               | 1.141%    | 11.404                               | 323.4   |

Reporting Limit 10 ppm
\*Total CBD = CBD + CBDA x 0.877
N/D - Not Detected, B/LOQ - Below Limit of Quantification

4001 SW 47th Avenue Suite 208 Davie, FL 33314 1-833-TEST-CBD info@greenscientificlabs.com