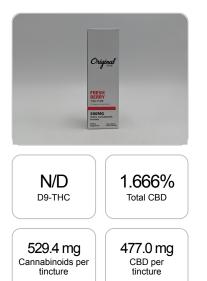

## **CERTIFICATE OF ANALYSIS**

**Cannabinoids Test** 

GSL SOP 400

SHIMADZU INTEGRATED UPLC-PDA

Order #: 32806 Order Name: FULL SPECTRUM 500mg BERRY ARB (FP) Batch#: 44590 Received: 06/27/2019 Completed: 08/26/2019

## Sample

Cannabinoids LOQ weight(%) mg/tincture mg/g D9-THC 10 PPM N/D N/D N/D THCA 10 PPM N/D N/D N/D CBD 10 PPM 1.638% 468.9 16.383 CBDA 20 PPM 0.032% 0.320 9.2 CBDV 20 PPM 0.009% 0.089 2.5 CBC 10 PPM 0.068% 0.680 19.5 CBN 10 PPM B/LOQ B/LOQ B/LOQ CBG 10 PPM N/D N/D N/D CBGA 20 PPM 0.008% 0.080 2.3 10 PPM D8-THC 0.074% 0.740 21.2 THCV 10 PPM 0.020% 0.201 5.8 TOTAL D9-THC N/D N/D N/D TOTAL CBD\* 1.666% 16.664 477.0 TOTAL CANNABINOIDS 1.849% 18.493 529.4