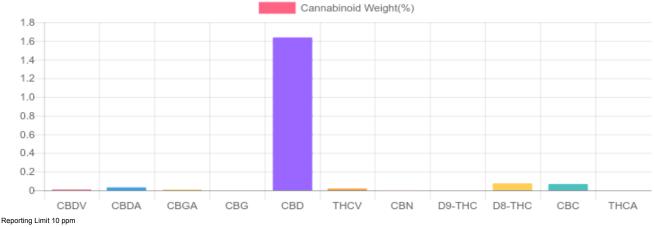

## Sample

Cannabinoids LOQ weight(%) mg/tincture mg/g D9-THC 10 PPM N/D N/D N/D THCA 10 PPM N/D N/D N/D CBD 10 PPM 1.638% 468.9 16.383 CBDA 20 PPM 0.032% 0.320 9.2 CBDV 20 PPM 0.009% 0.089 2.5 CBC 10 PPM 0.068% 0.680 19.5 CBN 10 PPM B/LOQ B/LOQ B/LOQ CBG 10 PPM N/D N/D N/D CBGA 20 PPM 0.008% 0.080 2.3 10 PPM D8-THC 0.074% 0.740 21.2 THCV 10 PPM 0.020% 0.201 5.8 TOTAL D9-THC N/D N/D N/D TOTAL CBD\* 1.666% 16.664 477.0 TOTAL CANNABINOIDS 1.849% 18.493 529.4