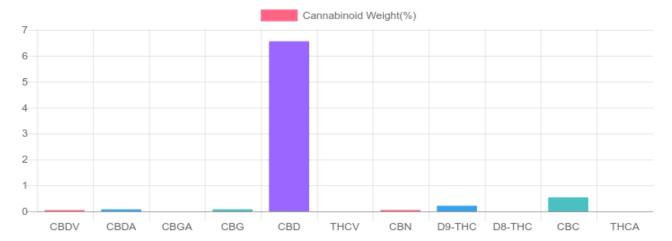

## Sample

0.218% D9-THC

6.628% Total CBD

## **Cannabinoids Test**

| cannabinoids                 |        | weight(%) | mg/g   |
|------------------------------|--------|-----------|--------|
| DELTA-9-TETRAHYDROCANNABINOL | D9-THC | 0.218%    | 2.184  |
| TETRAHYDROCANNABINOLIC ACID  | THCA   | N/D       | N/D    |
| CANNABIDIOL                  | CBD    | 6.558%    | 65.584 |
| CANNABIDIOLIC ACID           | CBDA   | 0.079%    | 0.793  |
| CANNABIDIVARIN               | CBDV   | 0.048%    | 0.478  |
| CANNABICHROMENE              | CBC    | 0.540%    | 5.401  |
| CANNABINOL                   | CBN    | 0.051%    | 0.514  |
| CANNABIGEROL                 | CBG    | 0.081%    | 0.809  |
| CANNABIGEROLIC ACID          | CBGA   | N/D       | N/D    |
| DELTA-8-TETRAHYDROCANNABINOL | D8-THC | N/D       | N/D    |
| TETRAHYDROCANNABIVARIN       | THCV   | N/D       | N/D    |

TOTAL CBD = CBD + CBDA X 0.877

TOTAL CBD 6.628% TOTAL CANNABINOIDS 7.576%

4001 SW 47th Avenue Suite 207 Davie, FL 33314 1-833-TEST-CBD info@greenscientificlabs.com

Green Scientific Labs uses its best efforts to deliver high quality results and to verify that the data contained therein are based on sound scientific judgment and levels listed are guidelines only and all data was reported based on standard laboratory procedures and deviations. However Green Scientific Labs makes no warranties or claims to that effect and further shall not be liable for any damage or misrepresentation that may result from the use or misuse of the data contained herein in any way. Further, Green Scientific Labs makes no claims regarding representations of the analyzed sample to the larger batch from which it was taken. Data and information in this report are intended solely for the individual(s) for whom samples were submitted and as part of our strict confidentiality policy, Green Scientific Labs can only discuss results with the original client of record.