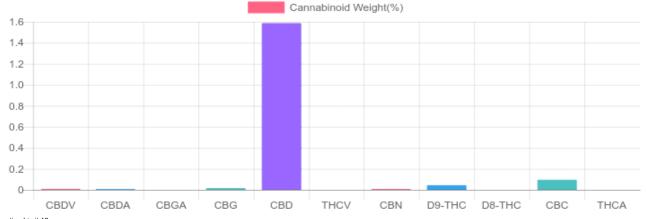

## Sample

0.044% D9-THC

1.593% Total CBD

498.4 mg Cannabinoids per tincture

449.4 mg CBD per tincture

1 tincture = 30 ml per tincture x density (0.94) x Cannabinoid concentration

## **Cannabinoids Test**

SHIMADZU INTEGRATED UPLC-PDA

PREPARED: 07/29/2019 22:18:20 UPLOADED: 07/30/2019 18:30:35 GSL SOP 400

| Cannabinoids       | LOQ    | weight(%) | mg/g   | mg/tincture |
|--------------------|--------|-----------|--------|-------------|
| D9-THC             | 10 PPM | 0.044%    | 0.440  | 12.4        |
| THCA               | 10 PPM | N/D       | N/D    | N/D         |
| CBD                | 10 PPM | 1.587%    | 15.873 | 447.6       |
| CBDA               | 20 PPM | 0.007%    | 0.073  | 2.1         |
| CBDV               | 20 PPM | 0.009%    | 0.092  | 2.6         |
| CBC                | 10 PPM | 0.096%    | 0.955  | 26.9        |
| CBN                | 10 PPM | 0.008%    | 0.075  | 2.1         |
| CBG                | 10 PPM | 0.016%    | 0.165  | 4.7         |
| CBGA               | 20 PPM | N/D       | N/D    | N/D         |
| D8-THC             | 10 PPM | N/D       | N/D    | N/D         |
| THCV               | 10 PPM | N/D       | N/D    | N/D         |
| TOTAL D9-THC       |        | 0.044%    | 0.440  | 12.4        |
| TOTAL CBD*         |        | 1.593%    | 15.937 | 449.4       |
| TOTAL CANNABINOIDS | ;      | 1.767%    | 17.673 | 498.4       |